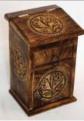

absolute delight, with mul-

tiple storage compartments

drawer and cupboard with

FBMWA2

7 Chakra Wooden Cupboard 11"

Depicting a man sitting in the lotus position, and marked with the seven Chakras, this wooden cupboard is a wonderful addition to the altar. 11" x 9" x 6"

Triquetra Herb cupboard 8" x 5"

\$42.95

Engraved with the triple moon symbol of the Goddess; this herb box is a delightful place to store your herbal mixtures and spell charms. 8" x 6"

Depicting the Celtic Triquetra, this enchanting Herb box is perfect for holding your ritual herbs, smaller ritual tools, or even your jewelry. 8" x 5"

\$42.95 FBWB434 \$42.95

Triple Moon Herb cupboard 8"x6"

FBWB435

\$42.95 Salem Pentagram chest 7" FBWB436

FBWB405

Celtic Knot Wooden Chest 10"x6"

Decorated with a complex pattern of Celtic knots, this wooden box is a wonderful place to store small items. Wood, Sheet Metal. Interior - 8 1/4" x 4 1/4" x 3" Exterior - 10" x 6" x 4"