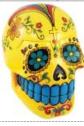

FB166

Yellow Day Dead Skull box 5"

Sculpted of cold cast resin, this Day of the Dead Skull Box is a beautiful imitation of the Calavera skulls created during the celebration of the Day of the Dead (Dia De los Muertos). 4″ x 4″ x 5′