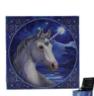

\$19.95

FBM521

\$19.95 FBM522

Unicorn Mirror box 4"

Made from vinyl print laminated over an MDF box and decorated with the stunning artwork of Lisa Parker this box hides a square glass mirror inside the lid. Inside - 3 1/2" x 2"