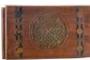

\$24.95

Celtic Circle Pentagram Box 4"x6"

Carved with a pentagram, encircled within a pattern of Celtic knots, this wooden box is perfect for holding small tarot decks, jewelry, and smaller altar tools. 4"

x 6'

\$12.95

FBK46

Triskele box 4" x 6"

A beautifully carved wooden box with a large triskele carved into the hinged lid.  $4'' \times 6''$ 

\$12.95 FBMW60

Handcrafted Box with Floral Design 4"x6"

Perfect for holding your tarot deck, herbs, and ritual tools, this handcrafted box has been engraved in intricate floral designs. 4" x 6"