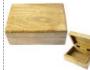

\$17.95

**FBBXO** 

Natural wood box 4" x 6"

A simple wooden box with a hinged lid. Inside - 4 5/8" x 2 7/8" x 1 1/4" Outside -6" x 4" x 2 3/8"

\$10.95 FBM46P

Dome Chest 3 1/2" x 5"

A rustic looking domed wooden chest with a metal hasp and hinged lid. Internal - 4 1/4" x 2 1/2" x 2 3/4" External - 5" x 3 1/2" x31/2''