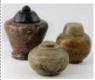

## Soap Stone

set of 3 Gini Jars soapstone

This unique set of 3 soapstone jars comes with no two being alike, ensuring that each set is a unique addition to your altar tools. 21/2" x 21/2" - 2" x 2" - 1  $1/2'' \times 2''$ 