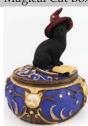

\$24.95

Decorative

\$27.95

FBWB438

\$5.95

FBWBX18

Magical Cat box 5" x 2 1/2"

A wonderful way to decorate with your ritual tools. This petition box can serve in a variety of ways. Cold cast resin. Outside 5" x 2 1/2" x 2 1/2" - Inside 2" x 2" x 1 1/2"