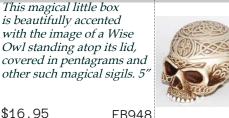

\$36.95

FB907

Celtic Skull Vessel 5" x 3 1/4"

Dragon box 5x7x3

FB948

**FBAMDLG** 

FBB27

FBMW55

This unique cold cast resin piece has been shaped into the image of a skull, decorated with Celtic design and featuring an interior that can be used to store charms and spell items. 5" x 3 1/4"

\$27.95 FB968