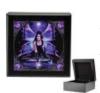

\$17.95

FJ67S3

Anne Stokes Immortal Flight box 5"

The "Immortal Flight" wooden box featuring a tile insert displaying the art of Anne Stokes. Opens on hinges. Wood, Brass. 5" x 5"  $x \, 2 \, 3/4''$ 

Anne Stokes Water Dragon box 5"