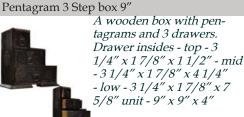

\$23.95

Tiled Art

FB2334

FBMW17

Pentagram Cupboard 11"

This chest and cupboard piece is a beautiful addition to any altar, providing much needed storage space.  $11'' \times 75/8'' \times 41/2'$ 

Pentagram and Celtic cupboard 11"

Wooden Pentagram Cupboard 10 1/2"

\$44.95

\$47.95

Pentagram Herb cupboard 8 3/4"

A wonderful piece for your altar or sacred space, this pentagram cupboard has been carved with Pentagrams and filled with a leafy pattern. 10 1/2 x 7  $1/4''' \times 41/2''$ 

Pentagram Herb Cupboard 9 1/2"

\$52.95

\$61.95

The six drawer pentagram herb cupboard is a great way to get organized for your next ritual, with each drawer large enough to hold many small ritual objects. 91/2" x 81/2" x 4"