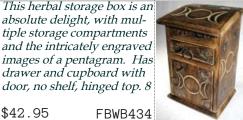

absolute delight, with mul-

tiple storage compartments

drawer and cupboard with

FBMWA2

7 Chakra Wooden Cupboard 11"

Depicting a man sitting in the lotus position, and marked with the seven Chakras, this wooden cupboard is a wonderful addition to the altar. 11" x 9" x 6"

Triquetra Herb cupboard 8" x 5"

\$42.95

Engraved with the triple moon symbol of the Goddess; this herb box is a delightful place to store your herbal mixtures and spell charms. 8" x 6"

Depicting the Celtic Triquetra, this enchanting Herb box is perfect for holding your ritual herbs, smaller ritual tools, or even your jewelry. 8" x 5"

\$42.95 FBWB434 \$42.95

Triple Moon Herb cupboard 8"x6"

FBWB435

\$42.95 Salem Pentagram chest 7" FBWB436

FBWB405

Celtic Knot Wooden Chest 10"x6"

Decorated with a complex pattern of Celtic knots, this wooden box is a wonderful place to store small items. Wood, Sheet Metal. Interior - 8 1/4" x 4 1/4" x 3" Exterior - 10" x 6" x 4"