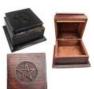

lavera skulls created during the celebration of the Day of the Dead (Dia De los Muertos). 4″ x 4″ x 5′

\$22.95 FB169

Magical Cat Box 6"



This magical little jar displays a black cat, sitting atop its lid seemingly looking up from reading a magical tome; a wonderful place for storing your jewelry and magical tools. 6"

\$26.95

Scent Releasing Box w/ Amber 4"x2"



Including 5 grams of amber incense, this small wooden box has been carved so as to release the scent of amber all day. 4" x 2" x 1 1/2"

FB945

\$11.95 **FBAMB** 

Brass Inlaid Box (various) 2 1/2" x 2"



These lovely wooden boxes all feature the decorative accent of a brass inlay of either a pentagram, triple moon, or triquetra symbol, varying with availability. 2  $1/2'' \times 2''$ 

\$4.95 FBB25

Pentagram Altar Box 7"



This altar box is decorated only by the pentagram on top. Stain color varies and is by random choice ONLY. (Sold singly) Wood. Internal 5" x 5 1/8" x 3 1/4" External 7" x 7" x 4 1/8"

\$29.95 FBMW31

Celestial box 3"x2"



Each box is embellished with brass inlays in various celestial patterns and individually stained. Your exact box will be randomly selected from available stock. Sold individually. 3" x 2"

\$4.95 FBWBX54

Black Day Dead Skull box 5"



Sculpted of cold cast resin, this Day of the Dead Skull Box is a beautiful imitation of the Calavera skulls created during the celebration of the Day of the Dead (Dia De los Muertos). 4" x 4" x 5"

\$22.95 FB167

Purple Day of the Dead box 4"



Created in the image of Calavera skulls originally created of sugar in celebration of the Day