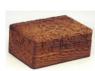

## Tarot Boxes

Brass Inlaid Eye of Horus Box 4"x6"

Handcrafted, this wooden box presents a regal surface decorated only with a brass inlay of the right Eye of Horus set within its lid to contrast vividly with its dark-stained wood. 4" x 6"