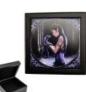

\$17.95

FJ67S3

Anne Stokes Immortal Flight box 5"

The "Immortal Flight" wooden box featuring a tile insert displaying the art of Anne Stokes. Opens on hinges. Wood, Brass. 5" x 5"  $x \, 2 \, 3/4''$ 

Anne Stokes Water Dragon box 5"

The "Water Dragon" wooden box featuring a tile insert displaying the art of Anne Stokes. Opens on hinges. Wood, Brass. 5" x 5  $x \, 2 \, 3/4''$ 

Wolf Tile box 5"

The hinged lid has an interior recess of 1/2". The inside of the box is lined with soft black fibers. 5" x 5" x 3" with an interior space of 4" x 4" x 1 3/8".