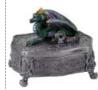

\$13.95

Celtic Dragon box 6 1/2" x 4"

A highly detailed cold cast resin box heavily covered with Celtic carvings and a curled dragon atop the lid. 61/2" x 4" x 4"

\$24.95

FB066

Green Dragon box 5 1/2"

A hand painted, cold cast resin box depicting a green dragon taking his ease atop a spell book. 5 1/4" x 4" x

FB112

\$35.95

FB264

\$31.95 Steampunk Dragon box 4 1/2"x5" FB292

Pentagram Inlaid box 4"

This box is carved in a simple design, with a hinged lid. Decorated with metal inlays and a five pointed pentagram at its top, it is a beautiful peace for the home and altar. 4" x 3"