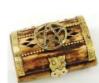

## Tarot Boxes

Brass Inlaid Eye of Horus Box 4"x6"

Handcrafted, this wooden box presents a regal surface decorated only with a brass inlay of the right Eye of Horus set within its lid to contrast vividly with its dark-stained wood. 4" x 6"