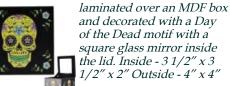

Made from faux leather laminated over an MDF box and decorated with a Day of the Dead motif with a square glass mirror inside the lid. Inside - 3 1/2" x 3 1/2" x 2" Outside - 4" x 4"

White Day Dead Mirror box 4"

\$19.95

FBM523

\$19.95

FBM524

\$19.95 FBM525

Red Day Dead Mirror box 4"

Made from faux leather laminated over an MDF box and decorated with a Day of the Dead motif with a square glass mirror inside the lid. Inside - 3 1/2" x 3 1/2" x 2" Outside - 4" x 4"