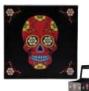

Black Day Dead Skull box 5"

Sculpted of cold cast resin, this Day of the Dead Skull Box is a beautiful imitation of the Calavera skulls created during the celebration of the Day of the Dead (Dia De los Muertos). 4" x 4" x 5"