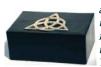

\$17.95

FB46E

Triquetra box 4" x 6"

A handcrafted, hinged box offers an image of mystery and magic with its surface that appears seamless when its lid is close and features the inlay of a silver-tone Triquetra. 4" x 6"