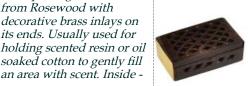

Store your prized treasures and gadgets in the Steampunk Colonel J Fizziwigs Trinket/Gear Box. The box is garnished with gears, giving it a rustic Šteampunk look. Cold cast resin. 5" x 4"

A simple filigree box made

decorative brass inlays on

its ends. Usually used for

soaked cotton to gently fill

an area with scent. Inside -

A simple hinged wooden

box with brass inlays and

various vine carvings on

selection ONLY. Wood,

the lid. Several different lid

designs - yours by random

Brass. Internal - 3 1/8" x 1

A very unique hand carved

wooden box, seemingly

made up of smaller cubes

decorated with pentacles.

interior - 5" x 4 3/4" x 4