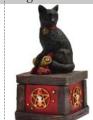

\$22.95 FB169

Magical Cat Box 6"

This magical little jar displays a black cat, sitting atop its lid seemingly looking up from reading a magical tome; a wonderful place for storing your jewelry and magical tools. 6"