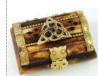

\$17.95

FB46E

Triquetra box 4" x 6"

A handcrafted, hinged box offers an image of mystery and magic with its surface that appears seamless when its lid is close and features the inlay of a silver-tone Triquetra. 4" x 6"