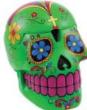

Sculpted of cold cast resin, this Day of the Dead Skull Box is a beautiful imitation of the Calavera skulls created during the celebration of the Day of the Dead (Dia De los Muertos). 4" x 4" x 5"

\$22.95

Black Day Dead Skull box 5"

Sculpted of cold cast resin, this Day of the Dead Skull Box is a beautiful imitation of the Calavera skulls created during the celebration of the Day of the Dead (Dia De los Muertos). 4" x 4" x 5"