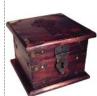

## Tarot Boxes

Brass Inlaid Eye of Horus Box 4"x6"

Handcrafted, this wooden box presents a regal surface decorated only with a brass inlay of the right Eye of Horus set within its lid to contrast vividly with its dark-stained wood. 4" x 6"