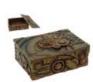

Pentagram Bone Chest 3"x2"

Featuring a pentagram, this mini bone chest is the perfect piece for storing small amounts of incense or otherwise using in ritual crafts. 3" x 2"

Triquetra Bone Chest 3"x2"

This miniature chest has been elegantly crafted of bone and accented with brass filigree, all of which highlights the brass Triquetra marking its lid. 3" x 2"