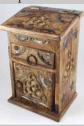

Wooden Pentagram Cupboard 10 1/2"

\$44.95

\$47.95

Pentagram Herb cupboard 8 3/4"

A wonderful piece for your altar or sacred space, this pentagram cupboard has been carved with Pentagrams and filled with a leafy pattern. 10 1/2 x 7  $1/4''' \times 41/2''$ 

Pentagram Herb Cupboard 9 1/2"

\$52.95

\$61.95

The six drawer pentagram herb cupboard is a great way to get organized for your next ritual, with each drawer large enough to hold many small ritual objects. 91/2" x 81/2" x 4"

\$51.95

\$55.95 FBMW54

Celtic Wooden Cupboard 11"

This elegant wooden cupboard, whose patterns of Celtic knots and triquetra disguises a solid, sturdy cupboard that can contain many of your ritual components. 11" x 8" x 5"