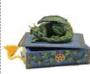

\$13.95

Celtic Dragon box 6 1/2" x 4"

A highly detailed cold cast resin box heavily covered with Celtic carvings and a curled dragon atop the lid. 61/2" x 4" x 4"

\$24.95

FB066

Green Dragon box 5 1/2"

A hand painted, cold cast resin box depicting a green dragon taking his ease atop a spell book. 5 1/4" x 4" x