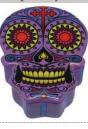

\$22.95 FB167

Purple Day of the Dead box 4"

Created in the image of Calavera skulls originally created of sugar in celebration of the Day of the Dead. resin: 4" x 3" x 1 1 /2

\$12.95

FB351

\$22.95 FB168

Sculpted of cold cast resin,