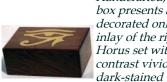

## Tarot Boxes

Brass Inlaid Eye of Horus Box 4"x6"

Handcrafted, this wooden box presents a regal surface decorated only with a brass inlay of the right Eye of Horus set within its lid to contrast vividly with its dark-stained wood. 4" x 6"