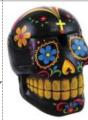

Black Day Dead Skull box 5"

Sculpted of cold cast resin, this Day of the Dead Skull Box is a beautiful imitation of the Calavera skulls created during the celebration of the Day of the Dead (Dia De los Muertos). 4" x 4" x 5"