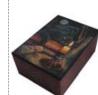

\$17.95

FJ67S3

Anne Stokes Immortal Flight box 5"

The "Immortal Flight" wooden box featuring a tile insert displaying the art of Anne Stokes. Opens on hinges. Wood, Brass. 5" x 5"  $x \, 2 \, 3/4''$ 

Anne Stokes Water Dragon box 5"

The "Water Dragon" wooden box featuring a tile insert displaying the art of Anne Stokes. Opens on hinges. Wood, Brass. 5" x 5  $x \, 2 \, 3/4''$ 

Wolf Tile box 5"

The hinged lid has an interior recess of 1/2". The inside of the box is lined with soft black fibers. 5" x 5" x 3" with an interior space of 4" x 4" x 1 3/8".