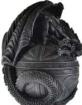

\$13.95

Celtic Dragon box 6 1/2" x 4"

A highly detailed cold cast resin box heavily covered with Celtic carvings and a curled dragon atop the lid. 61/2" x 4" x 4"

\$24.95

FB066

Green Dragon box 5 1/2"

A hand painted, cold cast resin box depicting a green dragon taking his ease atop a spell book. 5 1/4" x 4" x