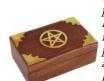

A unique wooden box decorated with an interwoven pentagram. Internal space 2 1/2" x 2 1/4" x 3 1/2" tapers to 2 1/2" x 4 1/4" x 3 1/2" - Outside 4" x 5 3/4" x 4 1/2"

\$52.95 FBMW19 \$55.95

FBMW22

\$17.95