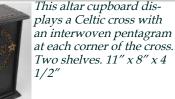

\$51.95

\$55.95 FBMW54

Celtic Wooden Cupboard 11"

This elegant wooden cupboard, whose patterns of Celtic knots and triquetra disguises a solid, sturdy cupboard that can contain many of your ritual components. 11" x 8" x 5"