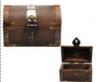

FBMW31

Witching Hour tarot box 5 1/2" x 2 3/8"

A wonderful little box that fits most tarot oracle decks. Made vinvl laminated onto 3/16" MDF. Felt lined inteirior and bottom. Outside -51/2" x 37/8" x 23/8" Inside - 5 1/8" x 3 1/2" x 2"