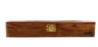

## Tarot Boxes

Brass Inlaid Eye of Horus Box 4"x6"

Handcrafted, this wooden box presents a regal surface decorated only with a brass inlay of the right Eye of Horus set within its lid to contrast vividly with its dark-stained wood. 4" x 6"