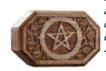

\$22.95

FB46T

Octagonal Pentagram box 6" x 4"

A beautifully carved and stained wooden box with a large central pentagram carved in the top surrounded by carved flowers. 6" x 4" x 2 1/4"

\$12.95

FB624

Brass Inlaid Sun & Moon Box 4" x 6"