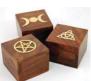

during the celebration of the Day of the Dead (Dia De los Muertos). 4" x 4" x 5"

\$22.95

FB166

Yellow Day Dead Skull box 5"



Sculpted of cold cast resin, this Day of the Dead Skull Box is a beautiful imitation of the Calavera skulls created during the celebration of the Day of the Dead (Dia De los Muertos). 4″ x 4″ x 5′

\$22.95 FB169

Magical Cat Box 6"



This magical little jar displays a black cat, sitting atop its lid seemingly looking up from reading a magical tome; a wonderful place for storing your jewelry and magical tools. 6"

\$26.95

Scent Releasing Box w/ Amber 4"x2"



Including 5 grams of amber incense, this small wooden box has been carved so as to release the scent of amber all day. 4" x 2" x 1 1/2"

FB945

\$11.95 **FBAMB** 

Brass Inlaid Box (various) 2 1/2" x 2"



These lovely wooden boxes all feature the decorative accent of a brass inlay of either a pentagram, triple moon, or triquetra symbol, varying with availability. 2  $1/2'' \times 2''$ 

\$4.95 FBB25

Pentagram Altar Box 7"



This altar box is decorated only by the pentagram on top. Stain color varies and is by random choice ONLY. (Sold singly) Wood. Internal 5" x 5 1/8" x 3 1/4" External 7" x 7" x 4 1/8"

\$29.95 FBMW31

Celestial box 3"x2"



Each box is embellished with brass inlays in various celestial patterns and individually stained. Your exact box will be randomly selected from available stock. Sold individually. 3" x 2"

\$4.95 FBWBX54

Black Day Dead Skull box 5"



Sculpted of cold cast resin, this Day of the Dead Skull Box is a beautiful imitation of the Calavera skulls create