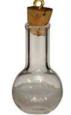

## Celtic Knot Round Bottle

A complex Celtic knot ties and binds the energy of your chosen mystic oil or powder, keeping it forever working. Has cord. Pewter, Glass, Plastic. 2" x 1/2"

\$15.95

**JOCB** 