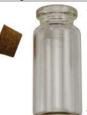

#### Economy Jar Spell Bottle

This long, jar-shaped spell oil bottle has been designed to allow you to carry your favorite oils, fragrances, and blessed waters around your neck. Cork & Bottle only. No cord. Glass, cork. 2" x