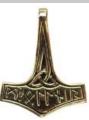

Hematite Witch's Ladder necklace

JRNP4

JB342

Thor's Hammer pewter

Thor's hammer Mjollnir, the famed weapon and symbol of the Norse God of Thunder with knot work and stone embellishments. Stone color randomly chosen. Has cord. Pewter. 2" x 1 1/4"