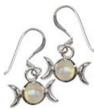

Rainbow Moonstone Triple Moon

A highly polished half sphere of Rainbow Moonstone set into a classic triple moon design. Sterling Silver, Rainbow Moonstone.  $1/2'' \times 1/4''$ 

\$31.95

JET95M

Made to function as miniature prayer beads these earrings will allow you to focus your energy with your morning or nightly meditations and the gentle swaying of the earrings