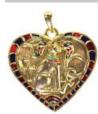

\$13.95

JB375

Heart Bastet

A stunning necklace depicting the Egyptian Goddess Bastet, seated in cat form, attended by two cobras and two ankhs. Brass Plated Pewter & Enamel. Has 18" chain. 1 1/2" x 1 3/4".

\$18.95

**JBJ168** 

Isis Framed Eye of Horus

Two powerful symbols of the Egyptian Gods combine to create this pendant, with mirrored symbols of Isis creating a pyramid which contains the Eye of Horus. Has chain. 1" x 1 1/8"

\$9.95

**JNFMM** 

A stunning necklace depicting the Egyptian Goddess Bastet, seated in cat form, attended by two cobras and two ankhs. Brass Plated Pewter & Enamel. Has 18" chain. 1 1/2" x 1 3/4".

\$18.95

**JBJ168** 

Cresent Moon Goddess

A Goddess figure standing upright on a crescent moon while holding its tips. Has cord. Pewter. 1 1/2" x 1 1/2'

\$8.95

**JCMG** 

Goddess

Cult of Isis

Resembling the headpiece seen atop the head of the Goddess Isis, this pendant is perfect for those who revere and worship her. Has 18" chain. Fine English Pewter. 1 1/4" x 3/4"