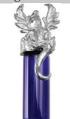

# Anklets & Bracelets

Silvertone w/ Bells

Carnelian anklet

Rose Quartz anklet

This delightful silvertone anklet is bedecked with bells, making it a musical addition to your every step.

Each of these anklet is a

Tigers Eve anklet

Each of these anklet is a powerful and multi-use magical tool. Each can serve its owner in several ways. As a length of 3 x 3 prayer beads for meditative, ritual or spell use. As a power