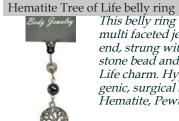

\$8.95

**JBRTHEM** 

This belly ring comes with a multi faceted jewel in each end, strung with a single stone bead and a Tree of Life charm. Hypo allergenic, surgical steel stud. Rose Quartz, Pewter. Beads