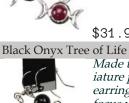

## Wheel of the Year

This bracelet symbolizes the four Sabbats and four Esbats using black onyx and opalite beads terminated with a Tree of Life charm to remind you of the eternal turings of the Wheel. Made

JWHEYT