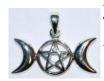

Rainbow Moonstone Triple Moon

A highly polished half sphere of Rainbow Moonstone set into a classic triple moon design. Sterling Silver, Rainbow Moonstone.  $1/2'' \times 1/4''$ 

\$31.95

JET95M

Made to function as miniature prayer beads these earrings will allow you to focus your energy with your morning or nightly meditations and the gentle swaying of the earrings