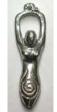

\$6.95

These delicate filigree earrings show a goddess figure with a spiral on her stomach suspended within the scroll work. Pewter. 1/2" x 1 1/4"

\$13.95