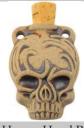

#### Calavera Skull Bottle

Carved into the image of a Mexican Calavera skull created in celebration of the Day of the Dead. 2 dram. No cord. Clay, cork. 11/2" x1''

\$22.95

**JORCAL** 