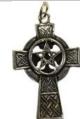

This necklace displays a beautiful Celtic Cross, decorated with Celtic knotwork, overlaid by an interwoven pentagram. Has cord. 1 1/4" x 3/4"

Celtic Pentagram with Crystal *This intricate* 

\$12.95

\$17.95

JC224

**JCERN** 

JB176

\$13.95

JCCP4

**JCJ065** 

JC201

\$20.95