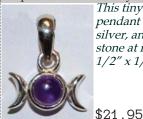

#### Triquetra Post earring

These small earrings are exquisitely crafted to depict the interwoven knots of a Celtic Triquetra. Post Earrings. Sterling Silver. 1/4"

Garnet Triple Moon Earring

A highly polished half sphere of Garnet stone set into a classic triple moon design. Sterling Silver, Garnet. 1/2" x 1/4"