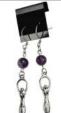

Amethyst anklet

Each of these anklet is a powerful and multi-use magical tool. Each can serve its owner in several ways. As a length of 3 x 3 prayer beads for meditative, ritual or spell use. As a power

\$19.95

**JACAME** 

Opalite anklet

Each of these anklet is a powerful and multi-use magical tool. Each can serve its owner in several ways. As a length of 3 x 3 prayer beads for meditative, ritual or spell use. As a power