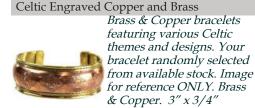

This copper and brass bracelet features a large Celtic knot running end to end, framed by double rows of copper rope work. Brass & Copper. 3" x 3/4"

\$6.95

JB111K

**JASTA** 

Om Nama Shivaya

Om Namah Shivaya is the most popular Hindu mantra "Namaĥ Shivaya" with the sacred syllable "Om" added. It represents all mantras and tantras. Silver Plated Copper. 3" x 1/2"