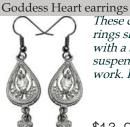

\$6.95

These delicate filigree earrings show a goddess figure with a spiral on her stomach suspended within the scroll work. Pewter. 1/2" x 1 1/4"

\$13.95