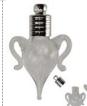

# Oil Bottle Necklaces

Amphora Spell Bottle

These spell oil bottles include a handmade glass vial and a silver plated cap that features a small bail. Cap must be glued, washer must be trimmed. No cord.  $11/4'' \times 3/4''$ 

\$2.95

**JOAMP** 