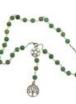

Hematite Witch's Ladder necklace

JRNP4

JB342

Thor's Hammer pewter

Thor's hammer Mjollnir, the famed weapon and symbol of the Norse God of Thunder with knot work and stone embellishments. Stone color randomly chosen. Has cord. Pewter. 2" x 1 1/4"

This necklace builds on the

Ladder with three groups

of beads in a 3 x 9 x 21 (33

a wonderful medative or

beads) arrangement to form

ritual tool. 5/8" pentacle &

\$13.95

\$38.95