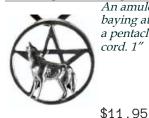

#### Howling Wolf Pentagram

An amulet showing a wolf baying at the sky set against a pentacle. Pewter. Has cord. 1"

Celtic