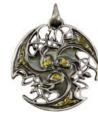

Celtic Heart

Touched with a sense of romance and affection, this beautiful necklace displays an elaborate tangle of Celtic knots crowning a delicate heart. Has 18" chain. Pewter. 2" x 3/4"

Celtic Moon

A crescent moon, formed by Celtic knots; this pewter pendant is a display of the mystery and magic of the moon. Has 18" chain. Pewter. 1 1/2" x 1 1/2"