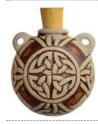

#### Celtic Knot Raku Bottle

This clay spell oil bottle has been sculpted with the symbol of a Celtic knot, an age old symbol of eternal unity. 2 dram. No cord. 1  $1/2'' \times 11/4''$ 

\$22.95

JORCEL