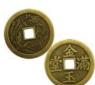

A coin for mojo bags focus-

ing on love this coin feature

various symbols, wording

and the Zodiac. Pewter. 1

\$3.50

JCSS16

Chinese set of 3 coin

A set of three Chinese coins featuring characters on one side and a rice plant and characters on the other. Pewter. 3/4"

\$8.95

JC0IC3

1/4"

\$8.95

**JCOILO** 

Yin Yang coin

A coin showing some the combinations of the I Ching and the Ying Yang symbol as well twirling dragons and Chinese characters. Pewter. 11/2"

\$8.95

JCOIYY

Ebony Hair wands 6 1/2"

These Ebony Hair wands unique hair accessories that allow you to style your hair and maintain the powerful aid of an Ebony wand close at hand. Ebony Wood, cotton bag. 6 1/2"