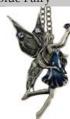

\$5.95

JYN213C

Fairies

Arrival Fairy

This necklace takes the form of a fairy with multi-colored, butterfly wings spread out behind her as though she were arriving from the heavens. Has 18" chain. Pewter. 1 1/2" x 1 1/4"

\$14.95

JF205

Scarlet Bubble Rider

A scarlet fairy, floating upon a bubble as though it were drifting in the winds, this is a beautiful piece from the designs of Amy Brown. Has 18" chain. Pewter & Enamel. 1 1/2" x 1"