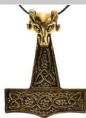

Thor's Hammer

A bold and powerful amulet depicting Thor's hammer with the traditional raven's head. Heavily carved and highly detailed this bronze piece. Has cord. Bronze. 1  $1/2'' \times 11/2''$ 

\$25.95