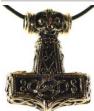

Hematite Witch's Ladder necklace

JRNP4

JB342

Thor's Hammer pewter

Thor's hammer Mjollnir, the famed weapon and symbol of the Norse God of Thunder with knot work and stone embellishments. Stone color randomly chosen. Has cord. Pewter. 2" x 1 1/4"