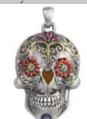

**JCJ279** 

Healers Pentagram

This is a beautiful Pentagram contains the healing symbol of the Caduceus in the center. Has cord. Pewter. 1"

\$30.95

\$15.95

\$4.95

Day Of The Dead Skull

This is a splendid Day of the Dead skull pendant modeled after the Calavera skulls, Has 18" chain. Fine Pewter, Variously Colored Manmade Gemstones. 1  $1/4'' \times 3/4''$ 