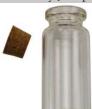

#### Economy Jar Spell Bottle

This long, jar-shaped spell oil bottle has been designed to allow you to carry your favorite oils, fragrances, and blessed waters around your neck. Cork & Bottle only. No cord. Glass, cork. 2" x

\$2.95

**JOJAR** 