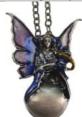

\$14.95

JF207

Blue Fairy

The picture of innocence and beauty, this necklace portrays the lithe blue fairy offering a gift. Has 18" chain. Pewter & Enamel. 2' x1''

\$14.95

**JFJ113** 

Floating Fairy

This pendant displays a regal fairy, garbed in royal purple and blue as she floats upon a silvery bubble as though it were a thrown. Has 18" chain. Pewter & Enamel. 11/2" x 1"

\$14.95

JFJ197

Forget Me Not Fairy

This pendant by Amy Brown of a graceful fairy, colored in baby blue would seem to be floating in the wind. Has 18" chain. Pewter & Enamel. 1 1/2" x 3/4"

\$14.95

JFJ200

Fairy Scent Locket