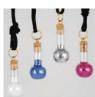

#### Celtic Knot Bottle

The pewter cap of this oil bottle necklace features intricate inscriptions of Celtic design and origin to create a lovely pendant. Pewter, Glass, Plastic. Has cord. 1 3/4" x 1/2"

\$15.95

J0533

## Celtic Knot Round Bottle

A complex Celtic knot ties and binds the energy of your chosen mystic oil or powder, keeping it forever working. Has cord. Pewter, Glass, Plastic. 2" x 1/2"

\$15.95

**JOCB** 

#### Bottle Fairy Winged

A fairy captured in flight sits atop this screw cap bottle waiting for you mystic oil or powder. Has cord. Pewter, Glass, Plastic. 13/4" x 1/2"

\$15.95

**JOFAW** 