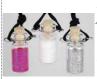

#### Economy Jar Spell Bottle

This long, jar-shaped spell oil bottle has been designed to allow you to carry your favorite oils, fragrances, and blessed waters around your neck. Cork & Bottle only. No cord. Glass, cork. 2" x

\$2.95

**JOJAR** 

#### Moon & Stars Bottle

Decorated with a crescent and stars, this blue glass oil bottle is ready to be filled with your mystic oil or powder. Has cord. Pewter, Glass, Plastc. 2 1/2" x 1 3/4"

\$15.95

**JOMOO** 