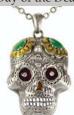

**JCJ279** 

Healers Pentagram

This is a beautiful Pentagram contains the healing symbol of the Caduceus in the center. Has cord. Pewter. 1"

\$30.95

\$15.95

\$4.95

Day Of The Dead Skull

This is a splendid Day of the Dead skull pendant modeled after the Calavera skulls, Has 18" chain. Fine Pewter, Variously Colored Manmade Gemstones. 1  $1/4'' \times 3/4''$ 

\$19.95

JSJ030

Day of the Dead Skull

A pewter Day of the Dead skull pendant with enameled embellishments. Has chain. 1" x 1 1/4".

Winged Skull

Depicting a jawless skull with wide, angel wings sprouting from its sides, this pewter pendant provides for you a delightful piece of jewelry for the dark at heart. Has cord. 1"