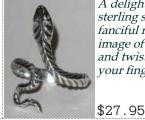

Adjustable Snake Ring

A delightful piece of sterling silver jewelry, this fanciful ring presents the image of a snake that coils and twists its way around your finger.

\$14.95

JRPT8

\$14.95

JRPT9

27.95 JRSA