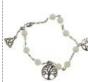

## Wheel of the Year

This bracelet symbolizes the four Sabbats and four Esbats using black onyx and opalite beads terminated with a Tree of Life charm to remind you of the eternal turings of the Wheel. Made

JWHEYT