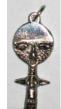

\$10.95

**JKING** 

Pastern

This highly detailed, heavy weight, Ankh is decorated with a central flaming sword, the Eyes of Horus & Ra, skulls and a pentacle. Has cord. Pewter. 3" x 1 1/2"

\$7.95

JA7803

Isis Ankh