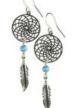

\$7.95

Put a little extra spring in

your step with this Silver-

tone, chain anklet that fea-

tures dangling chain arches

that sway and bounce with

every step. Pewter. 11"

This delicate silvertone

rated with an array of bells,

chains, and flowers. Spring

section to fit a wide variety

anklet has been deco-

of ankles. 10"

\$6.95

# Anklets & Bracelets

Silvertone w/ Bells

Carnelian anklet

Rose Quartz anklet

This delightful silvertone anklet is bedecked with bells, making it a musical addition to your every step.

Each of these anklet is a