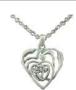

**JCELP** 

**JCJ079** 

Cernunnos

A pendant depicting the Celtic god Cernunnos in the traditional pose found on the Gunstrup Cauldron. Has cord. Pewter. 1 1/2" Celtic Heart

Featuring several hearts layered upon one another in a Celtic knot this pendant is a beautiful symbol of eternal love. Has 18" chain. Pewter. 1 1/4" x 1 1/4" Celtic Heart & Pentagram

Celtic Heart

Touched with a sense of romance and affection, this beautiful necklace displays an elaborate tangle of Celtic knots crowning a delicate heart. Has 18" chain. Pewter. 2" x 3/4"

Celtic Moon

A crescent moon, formed by Celtic knots; this pewter pendant is a display of the mystery and magic of the moon. Has 18" chain. Pewter. 1 1/2" x 1 1/2"