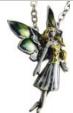

\$33.95

**JCP233** 

Goddess Fairy

The Goddess Fairy Necklace is a delicate and colorful piece, portraying a fairy with her arms raised above her head. Has 18" chain. Pewter & Enamel. 2" x 1

\$14.95

**JFJ349** 