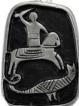

\$7.95

**JGOC** 

**Inverted Cross sterling** 

The inverted cross, also known as the Cross of Saint Peter, rendered in a simple and unadorned style. Ĥas cord. 925 Sterling Silver. 1" x5/8''

Supposedly depicting Saint George slaying the Dragon does this pendent really depict the Dragon about to leap up upon an opponent with his guard wide open? Has cord. Pewter. 2" x 1

Saint George & the Dragon
Supposed.
George sla
does this p
depict the
leap up up
with his g
Has cord.

Supposedly depicting Saint George slaying the Dragon does this pendent really depict the Dragon about to leap up upon an opponent with his guard wide open? Has cord. Pewter. 2" x 1