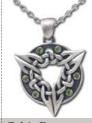

**JPTHE** 

Woven Pentagram 3/4"

This well crafted pendant shines with a woven pentagram which rests on a wide circle all in sterling silver. Has cord. 3/4"

\$28.95

JS826

Witches Knot Pentagram

This elegant pendant shows an interwoven pentagram overlaying the intricate witches knot - a blend of Celtic knot work and the symbolism of the crescent moon. Has cord. 1"