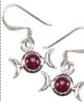

#### Triquetra Post earring

These small earrings are exquisitely crafted to depict the interwoven knots of a Celtic Triquetra. Post Earrings. Sterling Silver. 1/4"

Garnet Triple Moon Earring

A highly polished half sphere of Garnet stone set into a classic triple moon design. Sterling Silver, Garnet. 1/2" x 1/4"