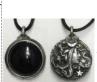

This copper and brass bracelet features a large Celtic knot running end to end, framed by double rows of copper rope work. Brass & Copper. 3" x 3/4"

\$6.95

JB111K

**JASTA** 

Om Nama Shivaya

Om Namah Shivaya is the most popular Hindu mantra "Namaĥ Shivaya" with the sacred syllable "Om" added. It represents all mantras and tantras. Silver Plated Copper. 3" x 1/2"