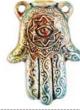

### Hamsa Hand Raku Bottle

Used for protection against the evil eye in the Middle East and North Africa, this spell oil bottle has been sculpted in the image of a Hamsa Hand. 2 dram. No cord. 13/4" x 13/4"