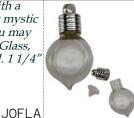

#### Bulb Spell Bottle

Fill this empty jar with a small amount of any mystic liquid or powder you may need quick acess to. Glass, Cork, Brass. No cord. 1 1/4" x 1/2''

**JODRA** 

**JOJARL** 

\$2.95