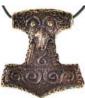

JB118

Bronze Thor's Hammer

A solid bronze Thor's Hammer. Has cord. 3/4" x 1"

Bronze Norse Broadsword

A solid bronze Caduceus formed by twined Norse dragons and a broad sword. Has cord. Bronze. 21/2 x 11/4"

\$17.95 JB171 Thor's Hammer bronze

A wonderful and more simply carved Mjollnir with a triquetra on the handle and runes of the Elder Futhark on the head. Has cord. Bronze. 1 1/2" x 1 1/4"

\$23.95

JB293

Viking Ship bronze