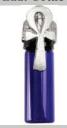

#### Ankh Bottle

With a pewter cap fashioned into the immortal Egyptian symbol of the Ankh. Has cord. Pewter, Glass, Plastic. 13/4" x 2"

\$15.95

**JOANK** 