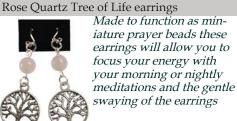

\$8.95

**JBRRRQZ** 

**JBRRAME** 

Amethyst Tree of Life belly ring

This belly ring comes with a multi faceted jewel in each end, strung with a single stone bead and is capped with a Tree of Life charm. Hypo allergenic, surgical steel stud. Amethyst, Pew-

\$39.95

JESB169

\$13.95 Amethyst Tree of Life earrings

Made to function as miniature prayer beads these earrings will allow you to focus your energy with your morning or nightly meditations and the gentle swaying of the earrings