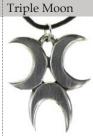

\$5.95

JB111P

\$5.95

**Jewelry** 2 Triple Moon Copper and Brass Snake bracelet Brass Weave Featuring engraved triple An adjustable snake brace-Sculpted on a base of brass moons bordered by a triple let with coils that can made this bracelet shows Celtic to fit almost any sized wrist knot work woven of brass, row of delicate copper rope work this brass bracelet is a or even expanded to make copper and aluminum wire. Brass, Copper & Aluminum. 21/2" x 1/2" beautiful and simple syma more slithering looking bol of the triple goddess. bracelet. Cupronickel (an Brass & Copper 3" x 3/4" alloy of Copper, Nickel and \$6.95 \$27.95 \$4.95 JB111TM JB549 JB6080S 7 Chakra Gemstone Dragon Slave W/ ring Turquoise and Bone A powerful Dragon totem 7 Chakra Gemstone brace-A large turquoise stone set piece with swirling, fighting let. Adjustable links and a in pewter with a pattern of dragons on the bracelet, a turquoise colored beads, spring clasp. Exact stones dragon curled around the will vary in color, pattern & strung together with carved ring and Celtic knot work size from picture. 6" beads of bone and metal. 7 decorating the bracelet, ring and chain decoration. Fully \$23.95 \$5.95 \$6.95 JB7C JBB7T JB783 Amethyst Power Aventurine Power Hematite Power Made of 1/4" polished *Made of 1/4" polished* Made of 1/4" polished amethyst spheres and often aventurine spheres and hematite spheres and often worn to help enhance psyoften worn to help enhance worn to help enhance psychic and mental ability this psychic and mental ability chic and mental ability this bracelet is great for ritual this bracelet is great for bracelet is great for ritual craft. Amethyst beads. 6" ritual craft. Aventurine craft. Hematite beads. 6" beads. 6" \$10.95 \$6.95 \$5.95 **JBBAM JBBAV JBBHE** Tiger Eye Power Rose Quartz Power Turquoise Power Made of 1/4" polished rose Made of 1/4" polished Made of 1/4" polished tiger eye spheres and often worn