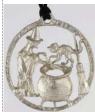

\$12.95

JWIT35

Witch's Brew

Crafted of pewter, this delightful pendant embraces the classical image of a witch stirring a cauldron, complete with her feline familiar. Has cord. 2"

\$7.95

\$17.95

JWITB