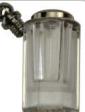

# Oil Bottle Necklaces

Amphora Spell Bottle

These spell oil bottles include a handmade glass vial and a silver plated cap that features a small bail. Cap must be glued, washer must be trimmed. No cord.  $11/4'' \times 3/4''$ 

\$2.95

**JOAMP** 