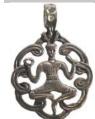

**JCELP** 

**JCJ079** 

Cernunnos

A pendant depicting the Celtic god Cernunnos in the traditional pose found on the Gunstrup Cauldron. Has cord. Pewter. 1 1/2" Celtic Heart

Featuring several hearts layered upon one another in a Celtic knot this pendant is a beautiful symbol of eternal love. Has 18" chain. Pewter. 1 1/4" x 1 1/4" Celtic Heart & Pentagram

Isis Straight Winged

Worn to increase psychic abilities and strength your ties with the feminine divine, this beautiful pendant features a moon goddess design capped with black onyx. No cord. 1 1/4"

\$44.95