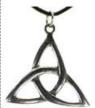

### Triquetra bronze

A beautiful solid bronze triquetra from an intricate Celtic knot. Has cord. Bronze. 1"

JB156

Bronze Triquetra Pendant

A solid bronze triquetra formed of interwoven Celtic Knotwork. Has cord. 1"