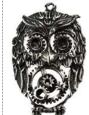

#### Owl earring

A wonderful little decoration and symbol of patient wisdom in these Owl earrings. Fine Pewter, variously colored gemstones. 1  $3/4'' \times 1/2''$ 

\$8.95

These earrings depict the Celtic Tree of Life with its branches forming an intricate knot work to surround the tree. The tree bole holds a jewel at its center. Fine Pewter. 1 1/2" x 5/8"