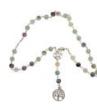

Amethyst Witch's Ladder necklace

JT549

# Wicca & Witches

Carnelian Witch's Ladder necklace

This necklace builds on the power of 3 to form a Witch's Ladder with three groups of beads in a 3 x 9 x 21 (33 beads) arrangement to form a wonderful medative or ritual tool. 5/8" pentacle &

\$38.95

**JNCCAR** 

This necklace builds on the power of 3 to form a Witch's Ladder with three groups of beads in a 3 x 9 x 21 (33 beads) arrangement to form a wonderful medative or ritual tool. 5/8" pentacle &