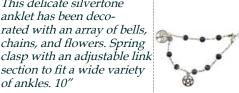

\$7.95

Put a little extra spring in

your step with this Silver-

tone, chain anklet that fea-

tures dangling chain arches

that sway and bounce with

every step. Pewter. 11"

This delicate silvertone

rated with an array of bells,

chains, and flowers. Spring

section to fit a wide variety

anklet has been deco-

of ankles. 10"

\$6.95