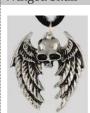

Decorated with signs and symbols engraved into a ring, this necklace is intended to invoke the divine healing powers of the Archangel Raphael. Has cord. Pewter. Size 6.

\$12.95

JRAPR

Winged Skull

Depicting a jawless skull with wide, angel wings sprouting from its sides, this pewter pendant provides for you a delightful piece of jewelry for the dark at heart. Has cord. 1"

\$4.95

JWS

Celtic Heart & Pentagram

A stunning and complex design the necklace layers a heart, pentagram, triquetra and Celtic dragons interwoven into one Celtic knot. Has 18" chain. Pewter. 1 3/4" x 1 1/2"