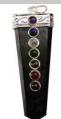

Using seven stones to represent the seven Chakras, this set of 7 bracelets is made of stone chip beads. 3"

\$25.95 **JBCHA** 

**Jewelry** 3 Hematite bracelet Copper Heavy Twist bracelet Copper Link bracelet Each of these bracelets is A simple copper bracelet A simple bracelet made of a powerful and multi-use made from heavy copper twited and braided metal. magical tool. Each can wire twisted and braided Randomly chozen from serve its owner in several together. Copper. 21/2" x varied stock. Copper, Brass. ways. As a length of 3 x 3 21/2" x 1/2" prayer beads for meditative, ritual or spell use. \$6.95 \$19.95 \$6.95 **JBCHEM JBCHT JBCL** Lapis bracelet Moonstone bracelet Copper Cuff bracelet This bracelet is a powerful Each of these bracelets is Coming in various patterns, a powerful and multi-use and multi-use magical tool. these copper bracelets de-Each can serve its owner in magical tool. Each can pict woven designs beauseveral ways. Each is creatserve its owner in several tifully suited to be worn ed to enhance or encourage ways. As a length of 3 x 3 by both men and women. the wearer's own energies. prayer beads for medita-Copper. 21/2" x 3/8" Made in USA. Pewter, Lapis tive, ritual or spell use. \$27.95 \$27.95 \$6.95 **JBCO JBCLAP JBCMO** Opalite bracelet Ouartz bracelet Rose Quartz bracelet Each of these bracelets is Each of these bracelets is Each of these bracelets is a powerful and multi-use a powerful and multi-use a powerful and multi-use magical tool. Each can magical tool. Each can magical tool. Each can serve its owner in several serve its owner in several serve its owner in several ways. As a length of 3 x 3 ways. As a length of 3 x 3 ways. As a length of 3 x 3 prayer beads for meditaprayer beads for meditaprayer beads for meditative, ritual or spell use. tive, ritual or spell use. tive, ritual or spell use. \$19.95 **JBCOPA** \$19.95 \$19.95 **JBCQZ JBCRQZ** Tiger's Eve bracelet Unakite bracelet Dragon Each of these bracelets is Each of these bracelets is A powerful icon for drawa powerful and multi-use a powerful and multi-use ing Dragon energy this magical tool. Each can magical tool. Each can bracelet is formed of a serve its owner in several serve its owner in several dragon with its wings bendways. As a length of 3 x 3 ing around to form a braceways. As a length of 3 x 3 prayer beads for meditaprayer beads for meditalet. Variously colored jewels Pewter. 2 1/2" x 1 1/2" tive, ritual or spell use. tive, ritual or spell use. \$19.95 **JBCTE** \$19.95 **JBCUN** \$18.95 **JBD235** Magnetic Hematite bracelet Black Onyx bracelet Dragon This bracelet features a A simple and subtle piece Believed to enhance the surface sculpted of dragon of jewelry which can serve speed of the healing scales, crested around the as meditative focus and as process, these magnetic center with small spines; a protective ward without hematite bracelets come in various styles. Natural & wreathed in flames, all to calling attention to your accent the central dragon. magical jewelry. Strung Man made beads. 8" Pewter. 21/2" x 1" on heavy weight elastic, \$18.95 \$7.95 \$4.95 **JBD236 JBHM JBGBO** Celtic Dragon Celtic Cross Copper Magnetic Cuff A beautiful bracelet with Displaying two dragons Reputed to help improve a Celtic cross banded on staring each other face to blood circulation, relieve faeither side by a complex face with bodies built from tigue and reduce joint pain. elaborate pattern of Celtic Celtic knot work. Pewter. 3' Assorted designs, image for knot work. Pewter. 2 1/2″ reference only. Randomly selected. Copper & Rare Earth Magnets. 23/4" \$20.95 **JBJ136** \$20.95 \$11.95 **JBJ138 JBMAG** Copper Magnetic bracelet (varied) Copper Magnetic bracelet heavy Magnetic Amethyst w/ Beads A bracelet formed of solid A magnetic Hematite brace-Created in the style of ancient copper and bronze copper braided together