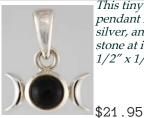

#### Triquetra Post earring

These small earrings are exquisitely crafted to depict the interwoven knots of a Celtic Triquetra. Post Earrings. Sterling Silver. 1/4"

Garnet Triple Moon Earring

A highly polished half sphere of Garnet stone set into a classic triple moon design. Sterling Silver, Garnet. 1/2" x 1/4"