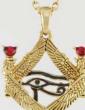

\$18.95

**JBJ168** 

Isis Framed Eye of Horus

Two powerful symbols of the Egyptian Gods combine to create this pendant, with mirrored symbols of Isis creating a pyramid which contains the Eye of Horus. Has chain. 1" x 1 1/8"

\$17.95

JIJ280

sents the kindly goddess of joy, music and dancing in the form of a cat, which is sacred to Bast. Has cord. Pewter. 13/4" x 3/4"

This lovely pendant repre-

\$7.95

**JBAS** 

Isis Straight Winged