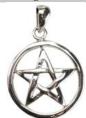

#### Pentagram sterling

A small and delicate appearing interwoven pentacle. Has cord. Sterling Silver. 3/4"

\$23.95

JP1712

Celtic Weave pewter

An interwoven triquetra made from solid pewter. Has cord. 1"

\$10.95 JP591 Celtic Knot Star pewter