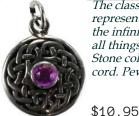

Bronze Celtic Dragon

A solid bronze Celtic dragon. Has cord. Bronze. 2 1/4" x 1 1/2"

The classic Celtic knot represented the infinite and the infinite connections of all things, one to the other. Stone color random. Has cord. Pewter. 3/4"

Celtic Knot Ring

This pewter pendant consists of a triangular, intertwined Celtic knot set with two green stones, set within a ring. Has 18" chain. Pewter. 1 1/4"

Twin Triskele

A symbol of unity and connection to all things, this pendant takes the form of two Celtic triskele knots woven together in an intricate pattern. Has 18" chain. Pewter. 2" x 3/4" Celtic Cross Pentagram