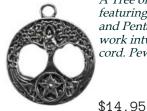

## Wheel of the Year

This bracelet symbolizes the four Sabbats and four Esbats using black onyx and opalite beads terminated with a Tree of Life charm to remind you of the eternal turings of the Wheel. Made

\$13.95